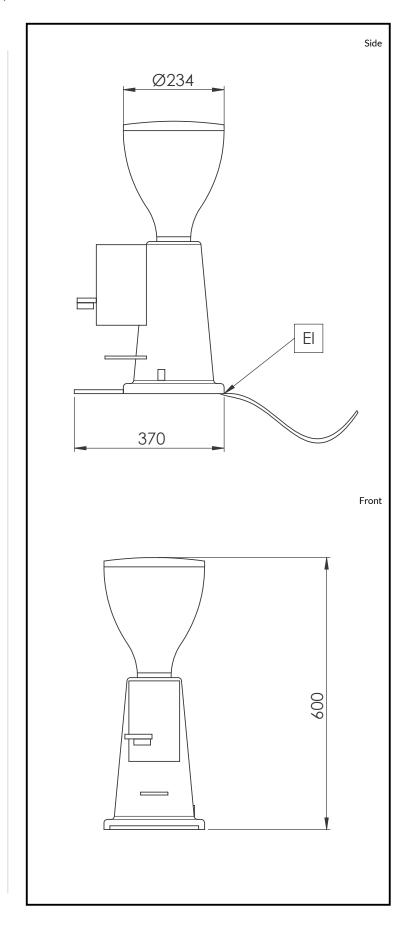

## Doser coffee grinder, flat burrs 65mm

**Electric** 

**Supply voltage:** 230 V/1N ph/50/60 Hz

**Electrical power, max:** 0.34 kW **Plug type:** CE-SCHUKO

**Key Information:** 

Net weight: 13 kg
Shipping weight: 14 kg
Shipping height: 300 mm
Shipping width: 450 mm
Shipping depth: 700 mm
Shipping volume: 0.09 m³